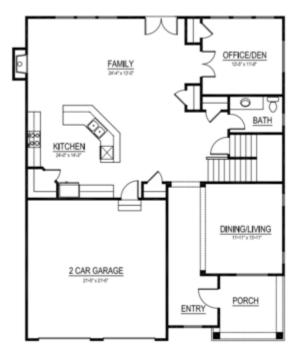

Main Floor Plan

## 3232-TS-2C

• Main Floor: 1,412 sq. ft.

• Upper Floor: 1,820 sq. ft.

• Basement 1,412 sq. ft.

• Total Finished 2,229 sq. ft.

• Total Sq. Ft. 3,232 sq. ft.

• 4 Bedrooms

• 2.5 Bathrooms

• Dining / Living Room

Steve Harris Construction, Inc. reserves the right to make changes to these floor plans, specifications, dimensions, designs and elevations without prior notice. Stated dimensions and square footage are deemed reliable but may be modified. Renderings are representative but may not reflect actual finishes or construction design.