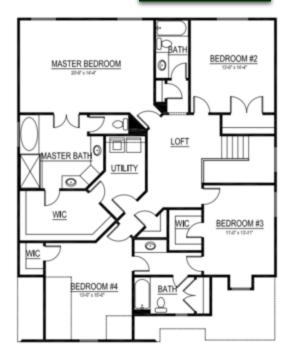

## Upper Floor Plan

For more plans & info visit:
harrishomes.co
or call:
Sales (801) 319-8115
Construction (801) 636-5050

## 3232-TS-2C

• Main Floor: 1,412 sq. ft.

• Upper Floor: 1,820 sq. ft.

• Basement 1,412 sq. ft.

• Total Finished 2,229 sq. ft.

• Total Sq. Ft. 3,232 sq. ft.

• 4 Bedrooms

• 2.5 Bathrooms