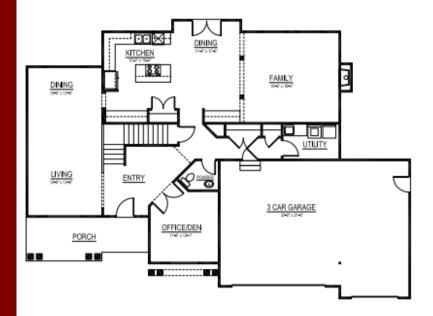

Main Floor Plan

## 3033A-TS-3C

Main Floor: 1,583 sq. ft.
 Upper Floor: 1,450 sq. ft.
 Basement: 1,583 sq. ft.
 Total Finished 3,033 sq. ft.
 Total Sq. Ft. 4,616 sq. ft.

4 Bedrooms

• 2.5 Bathrooms

Steve Harris Construction, Inc. reserves the right to make changes to these floor plans, specifications, dimensions, designs and elevations without prior notice. Stated dimensions and square footage are deemed reliable but may be modified. Renderings are representative but may not reflect actual finishes or construction design.