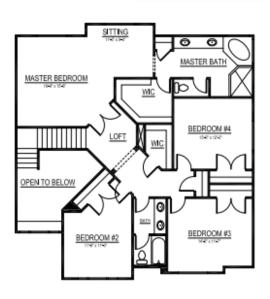

## Upper Floor Plan

For more plans & info visit:
harrishomes.co
or call:
Sales (801) 319-8115
Construction (801) 636-5050

## 3033A-TS-3C

Main Floor: 1,583 sq. ft.
 Upper Floor: 1,450 sq. ft.
 Basement: 1,583 sq. ft.
 Total Finished 3,033 sq. ft.
 Total Sq. Ft. 4,616 sq. ft.

4 Bedrooms

• 2.5 Bathrooms

Steve Harris Construction, Inc. reserves the right to make changes to these floor plans, specifications, dimensions, designs and elevations without prior notice. Stated dimensions and square footage are deemed reliable but may be modified. Renderings are representative but may not reflect actual finishes or construction design.