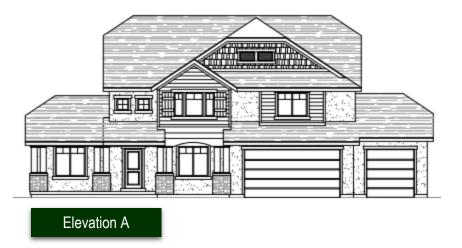

## 3033A-TS-3C

Main Floor: 1,583 sq. ft.
 Upper Floor: 1,450 sq. ft.
 Basement: 1,583 sq. ft.
 Total Finished 3,033 sq. ft.
 Total Sq. Ft. 4,616 sq. ft.

4 Bedrooms

• 2.5 Bathrooms

Steve Harris Construction, Inc. reserves the right to make changes to these floor plans, specifications, dimensions, designs and elevations without prior notice. Stated dimensions and square footage are deemed reliable but may be modified. Renderings are representative but may not reflect actual finishes or construction design.