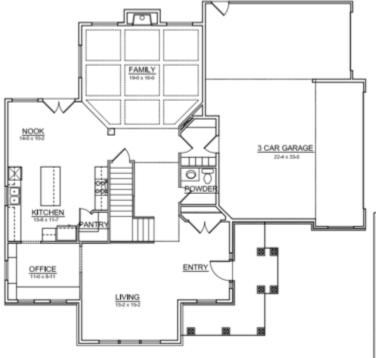

## Main Floor Plan

BEDROOM 11-2 x 10-5

BEDROOM

BATH

## 3011-TS-3C

• Main Floor: 1,407 sq. ft.

• Upper Floor: 1,604 sq. ft.

• Basement: 1,544 sq. ft.

• Total Finished 3,011 sq. ft.

• Total Sq. Ft. 4,555 sq. ft.

4 Bedroom

• 2.5 Bathrooms

Living Room

Office

For more plans & info visit:
harrishomes.co
or call:
Sales (801) 319-8115
Construction (801) 636-5050

Steve Harris Construction, Inc. reserves the right to make changes to these floor plans, specifications, dimensions, designs and elevations without prior notice. Stated dimensions and square footage are deemed reliable but may be modified. Renderings are representative but may not reflect actual finishes or construction design.