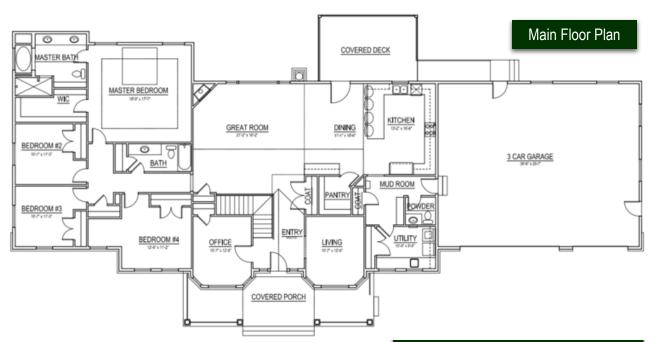

## 2912-R-3C

Main Floor: 2,912 sq. ft.

• Basement: 3,223 sq. ft.

Total Finished 2,912 sq. ft.
 Total Sq. Ft. 6,135 sq. ft.

• 4 Bedrooms

• 2.5 Bathrooms

Office

Living Room