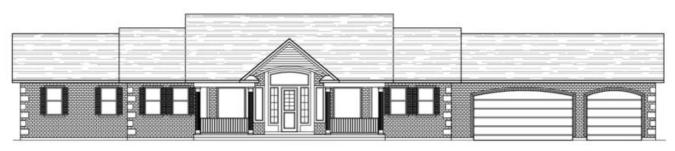

## 2912-R-3C

Main Floor: 2,912 sq. ft.

• Basement: 3,223 sq. ft.

Total Finished 2,912 sq. ft.
 Total Sq. Ft. 6,135 sq. ft.

• 4 Bedrooms

• 2.5 Bathrooms

Office

Living Room