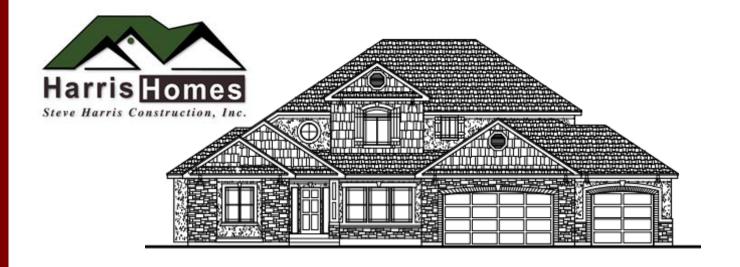

## 2408-TS-3C

Main Floor: 1,621 sq. ft.
 Upper Floor: 787 sq. ft.
 Basement 1,707 sq. ft.
 Total Finished 2,408 sq. ft.
 Total Sq. Ft. 4,115 sq. ft.
 Dimensions: 69'-6" x 49'

3 Bedrooms 2.5 Bathrooms

Steve Harris Construction, Inc. reserves the right to make changes to these floor plans, specifications, dimensions, designs and elevations without prior notice. Stated dimensions and square footage are deemed reliable but may be modified. Renderings are representative but may not reflect actual finishes or construction design.