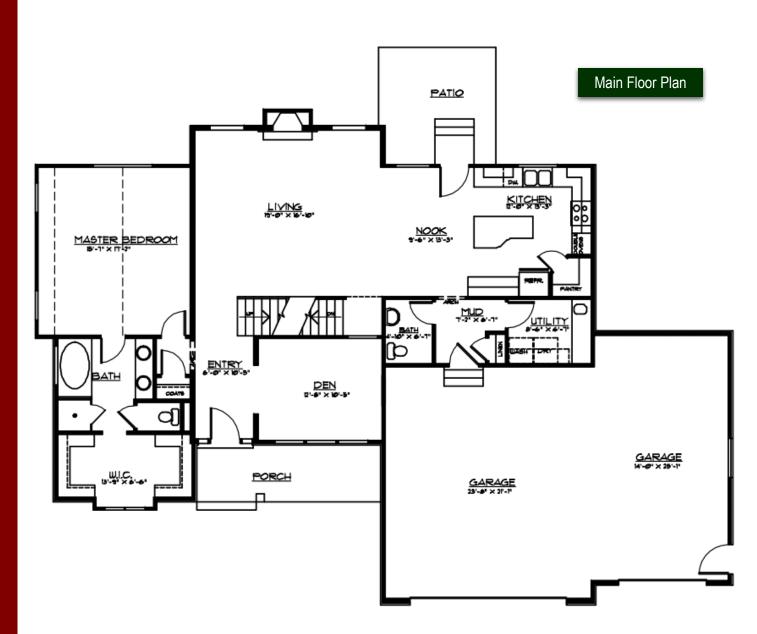

## 2408-TS-3C

Main Floor: 1,621 sq. ft.
 Upper Floor: 787 sq. ft.
 Basement 1,707 sq. ft.
 Total Finished 2,408 sq. ft.
 Total Sq. Ft. 4,115 sq. ft.
 Dimensions: 69'-6" x 49'

3 Bedrooms 2.5 Bathrooms

Steve Harris Construction, Inc. reserves the right to make changes to these floor plans, specifications, dimensions, designs and elevations without prior notice. Stated dimensions and square footage are deemed reliable but may be modified. Renderings are representative but may not reflect actual finishes or construction design.