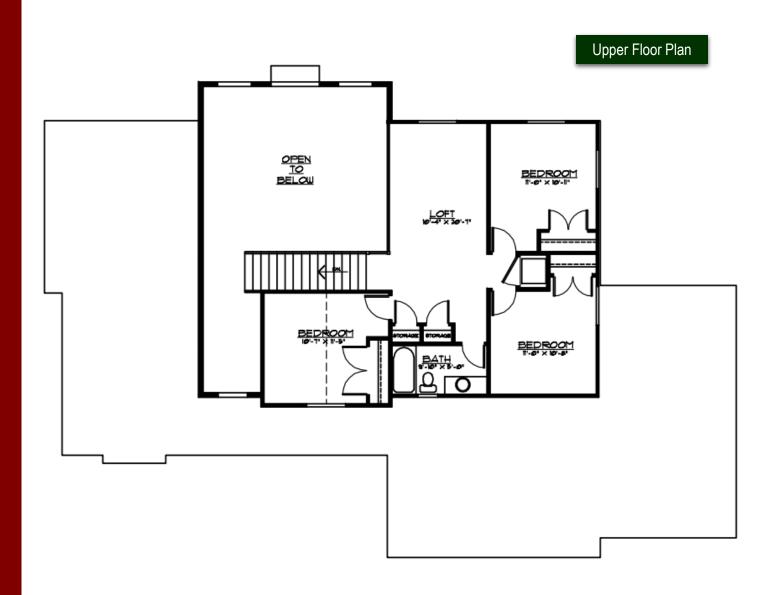

## 2408-TS-3C

Main Floor: 1,621 sq. ft.
 Upper Floor: 787 sq. ft.
 Basement 1,707 sq. ft.
 Total Finished 2,408 sq. ft.
 Total Sq. Ft. 4,115 sq. ft.
 Dimensions: 69'-6" x 49'

3 Bedrooms 2.5 Bathrooms

Steve Harris Construction, Inc. reserves the right to make changes to these floor plans, specifications, dimensions, designs and elevations without prior notice. Stated dimensions and square footage are deemed reliable but may be modified. Renderings are representative but may not reflect actual finishes or construction design.