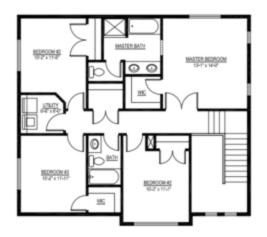

## Upper Floor Plan

## 2229-TS-2C

- Main Floor: 1,096 sq. ft.
  Upper Floor: 1,133 sq. ft.
  Basement 1,096 sq. ft.
  Total Finished 2,229 sq. ft.
  Total Sq. Ft. 3,325 sq. ft.
  4 Bedrooms 2.5 Detherace
- 2.5 Bathrooms
- Living Room