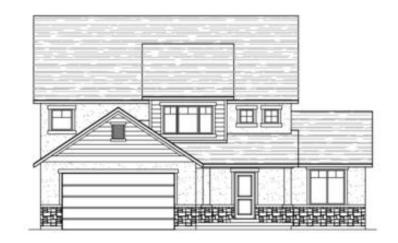

## 2229-TS-2C

- Main Floor: 1,096 sq. ft.
  Upper Floor: 1,133 sq. ft.
  Basement 1,096 sq. ft.
  Total Finished 2,229 sq. ft.
  Total Sq. Ft. 3,325 sq. ft.
  4 Bedrooms 2.5 Detherace
- 2.5 Bathrooms
- Living Room