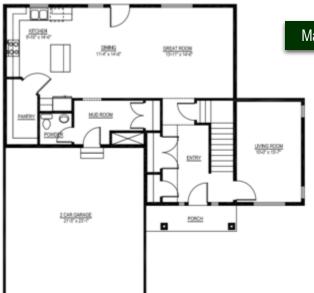

Main Floor Plan

## 2229-TS-2C

- Main Floor: 1,096 sq. ft.
  Upper Floor: 1,133 sq. ft.
  Basement 1,096 sq. ft.
  Total Finished 2,229 sq. ft.
  Total Sq. Ft. 3,325 sq. ft.
  4 Bedrooms 2.5 Detherace
- 2.5 Bathrooms
- Living Room