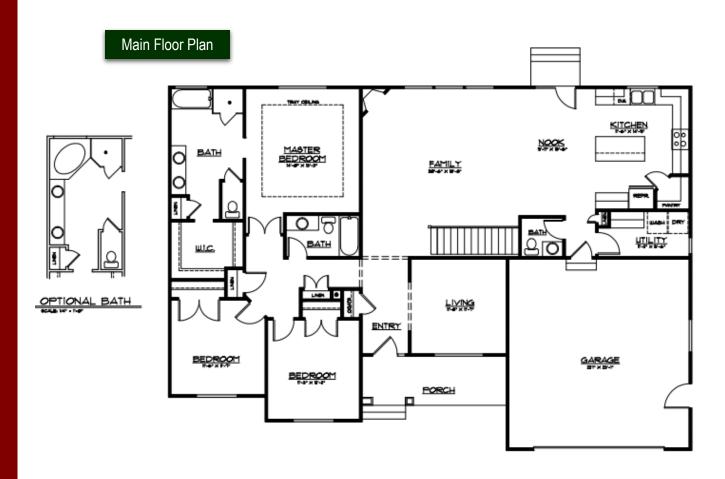

## 2000-R-2C

Main Floor: 2,000 sq. ft.
 Basement: 2,122 sq. ft.
 Total Finished 2,000 sq. ft.
 Total Sq. Ft. 4,122 sq. ft.
 Dimensions: 64' x 44'-6"

3 Bedrooms 2.5 Bathrooms

Steve Harris Construction, Inc. reserves the right to make changes to these floor plans, specifications, dimensions, designs and elevations without prior notice. Stated dimensions and square footage are deemed reliable but may be modified. Renderings are representative but may not reflect actual finishes or construction design.