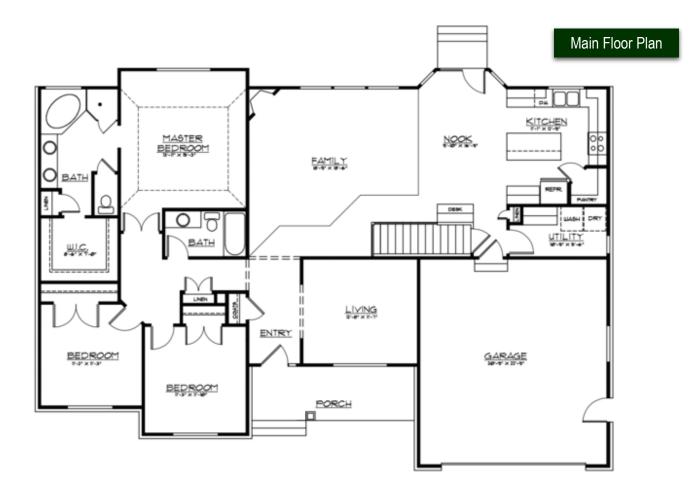

|                                                                                                                   | 1930-R-2C                                                                                                                                                       |                                                                                  |
|-------------------------------------------------------------------------------------------------------------------|-----------------------------------------------------------------------------------------------------------------------------------------------------------------|----------------------------------------------------------------------------------|
| For more plans & info visit:<br>harrishomes.co<br>or call:<br>Sales (801) 319-8115<br>Construction (801) 636-5050 | <ul> <li>Main Floor:</li> <li>Basement:</li> <li>Total Finished</li> <li>Total Sq. Ft.</li> <li>Dimensions:</li> <li>3 Bedrooms</li> <li>2 Bathrooms</li> </ul> | 1,930 sq. ft.<br>2,008 sq. ft.<br>1,930 sq. ft.<br>3,938 sq. ft.<br>64' x 42'-6" |