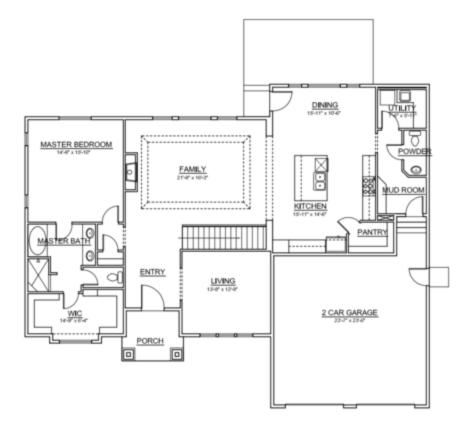

Main Floor Plan

For more plans & info visit:
harrishomes.co
or call:
Sales (801) 319-8115
Construction (801) 636-5050

## 1893-R-2C

• Main Floor: 1,893 sq. ft.

• Basement: 1,957 sq. ft.

• Total Finished 1,893 sq. ft.

Total Sq. Ft. 3,850 sq. ft.

• 1 Bedroom

1.5 Bathrooms

Living Room

Steve Harris Construction, Inc. reserves the right to make changes to these floor plans, specifications, dimensions, designs and elevations without prior notice. Stated dimensions and square footage are deemed reliable but may be modified. Renderings are representative but may not reflect actual finishes or construction design.