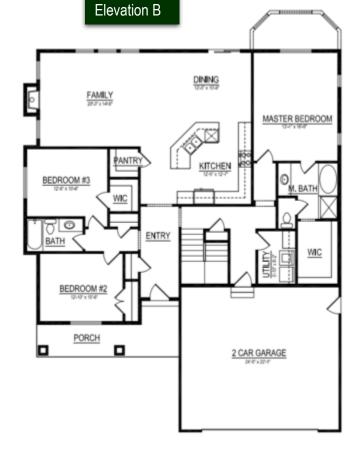

For more plans & info visit:
harrishomes.co
or call:
Sales (801) 319-8115
Construction (801) 636-5050

Elevation A

Elevation C

Main Floor Plan

## 1872-R-2C

Main Floor: 1,872 sq. ft.
 Basement: 1,872 sq. ft.
 Total Finished 1,872 sq. ft.

• Total Sq. Ft. 3,744 sq. ft.

3 Bedrooms 2 Bathrooms

Steve Harris Construction, Inc. reserves the right to make changes to these floor plans, specifications, dimensions, designs and elevations without prior notice. Stated dimensions and square footage are deemed reliable but may be modified. Renderings are representative but may not reflect actual finishes or construction design.