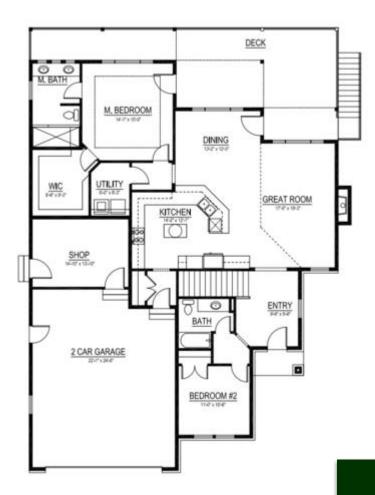

Main Floor Plan

For more plans & info visit:
harrishomes.co
or call:
Sales (801) 319-8115
Construction (801) 636-5050

1640-R-2C

Main Floor: 1,640 sq. ft.Basement: 1,856 sq. ft.

Total Finished 1,640 sq. ft.
 Total Sq. Ft. 3,496 sq. ft.

• 2 Bedrooms

• Shop

• 2 Bathrooms

Steve Harris Construction, Inc. reserves the right to make changes to these floor plans, specifications, dimensions, designs and elevations without prior notice. Stated dimensions and square footage are deemed reliable but may be modified. Renderings are representative but may not reflect actual finishes or construction design.