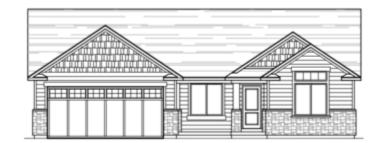

Main Floor Plan

For more plans & info visit:
harrishomes.co
or call:
Sales (801) 319-8115
Construction (801) 636-5050

## 1637-R-2C

Main Floor: 1,637 sq. ft.
 Basement: 1,734 sq. ft.
 Total Finished 1,637 sq. ft.

• Total Sq. Ft. 3,371 sq. ft.

• 3 Bedrooms

• 2 Bathrooms

Steve Harris Construction, Inc. reserves the right to make changes to these floor plans, specifications, dimensions, designs and elevations without prior notice. Stated dimensions and square footage are deemed reliable but may be modified. Renderings are representative but may not reflect actual finishes or construction design.