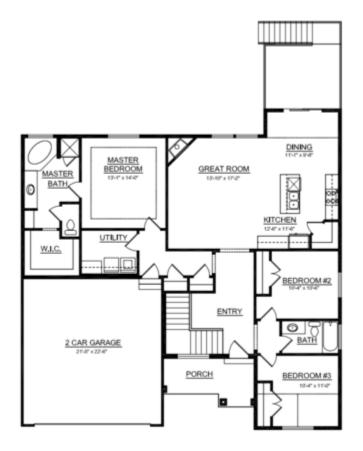

Main Floor Plan

For more plans & info visit:
harrishomes.co
or call:
Sales (801) 319-8115
Construction (801) 636-5050

## 1637-R-2C

Main Floor: 1,637 sq. ft.
 Basement: 1,734 sq. ft.
 Total Finished 1,637 sq. ft.

• Total Sq. Ft. 3,371 sq. ft.

• 3 Bedrooms

• 2 Bathrooms

Steve Harris Construction, Inc. reserves the right to make changes to these floor plans, specifications, dimensions, designs and elevations without prior notice. Stated dimensions and square footage are deemed reliable but may be modified. Renderings are representative but may not reflect actual finishes or construction design.