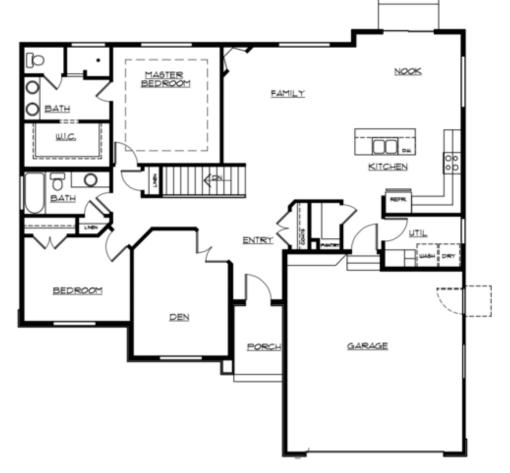

## 1603-R-2C

Main Floor: 1,603 sq. ft.
 Basement: 1,637 sq. ft.
 Total Finished 1,603 sq. ft.
 Total Sq. Ft. 3,240 sq. ft.
 Dimensions: 52' x 49'

2 Bedrooms

• Den or Additional Bedroom

• 2 Bathrooms

Steve Harris Construction, Inc. reserves the right to make changes to these floor plans, specifications, dimensions, designs and elevations without prior notice. Stated dimensions and square footage are deemed reliable but may be modified. Renderings are representative but may not reflect actual finishes or construction design.