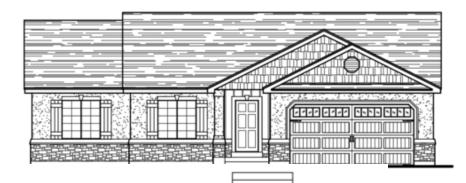

## 1603-R-2C

Main Floor: 1,603 sq. ft.
 Basement: 1,637 sq. ft.
 Total Finished 1,603 sq. ft.
 Total Sq. Ft. 3,240 sq. ft.
 Dimensions: 52' x 49'

2 Bedrooms

• Den or Additional Bedroom

• 2 Bathrooms

Steve Harris Construction, Inc. reserves the right to make changes to these floor plans, specifications, dimensions, designs and elevations without prior notice. Stated dimensions and square footage are deemed reliable but may be modified. Renderings are representative but may not reflect actual finishes or construction design.