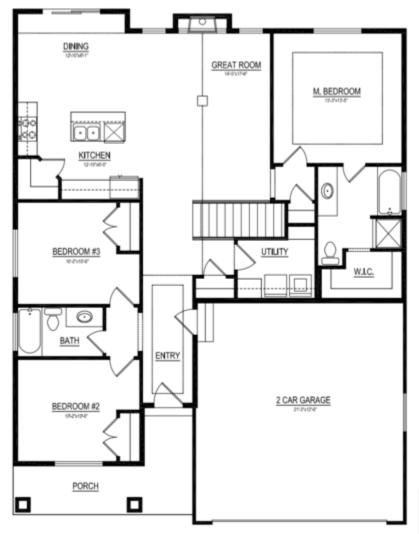

Main Floor Plan

For more plans & info visit:
harrishomes.co
or call:
Sales (801) 319-8115
Construction (801) 636-5050

## 1461-R-2C

• Main Floor: 1,461 sq. ft.

• Basement: 1,560 sq. ft.

Total Finished 1,461 sq. ft.Total Sq. Ft. 3,021 sq. ft.

• 3 Bedrooms

• 2 Bathrooms

Steve Harris Construction, Inc. reserves the right to make changes to these floor plans, specifications, dimensions, designs and elevations without prior notice. Stated dimensions and square footage are deemed reliable but may be modified. Renderings are representative but may not reflect actual finishes or construction design.