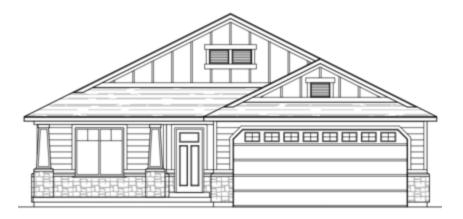

## 1461-R-2C

• Main Floor: 1,461 sq. ft.

• Basement: 1,560 sq. ft.

Total Finished 1,461 sq. ft.Total Sq. Ft. 3,021 sq. ft.

• 3 Bedrooms

• 2 Bathrooms

Steve Harris Construction, Inc. reserves the right to make changes to these floor plans, specifications, dimensions, designs and elevations without prior notice. Stated dimensions and square footage are deemed reliable but may be modified. Renderings are representative but may not reflect actual finishes or construction design.